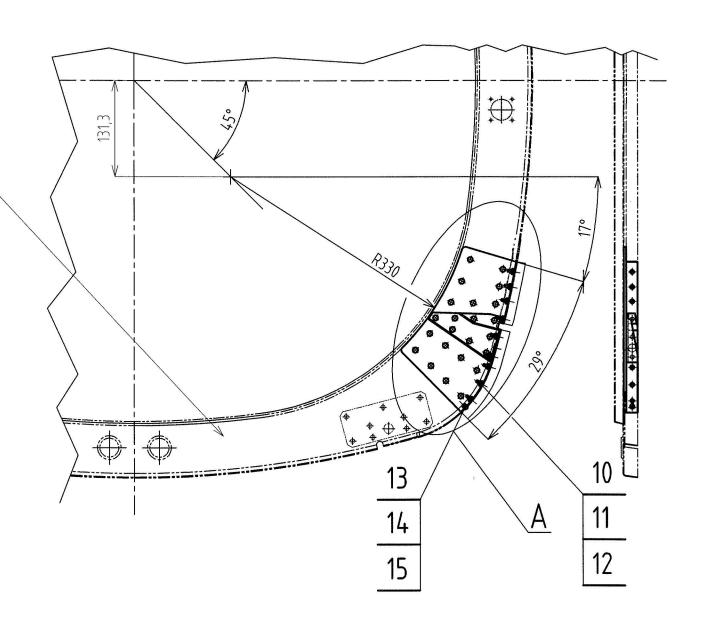

2. Průměr nýtů volit větší než byl použit v daném místě

<sup>1.</sup> Oprava búde provedena na základě směrnice 6.201 – Z 242L Návod pro údržbu-část II, č. dok. 003.031.1

- 4. Oprava bude provedena na základě směrnice 6.201 Z 242L Návod pro údržbu-část II, č. dok. 003.031.1
- 3. Průměr jednotlivých otvorů závisí na daném průměru nahradního šroubu/ nýtu
- 2. Rozměry jsou pouze pro orientaci, svrtávat dohromady podle otvorů potahu!!
- 1. Povrchově upravit povlakem Alodine 1001, natřít barvou základu