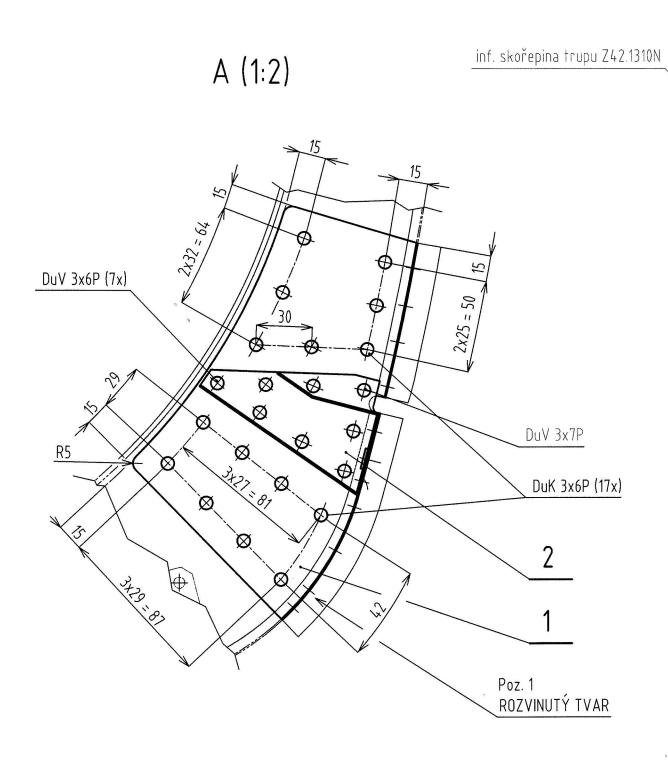

2. Průměr nýtů volit větší než byl použit v daném místě

<sup>1.</sup> Oprava búde provedena na základě směrnice 6.201 – Z 242L Návod pro údržbu-část II, č. dok. 003.031.1

- 4. Oprava bude provedena na základě směrnice 6.201 Z 242L Návod pro údržbu-část II, č. dok. 003.031.1
- 3. Průměr jednotlivých otvorů závisí na daném průměru nahradního šroubu/ nýtu
- 2. Rozměry jsou pouze pro orientaci, svrtávat dohromady podle otvorů potahu!!
- 1. Povrchově upravit povlakem Alodine 1001, natřít barvou základu