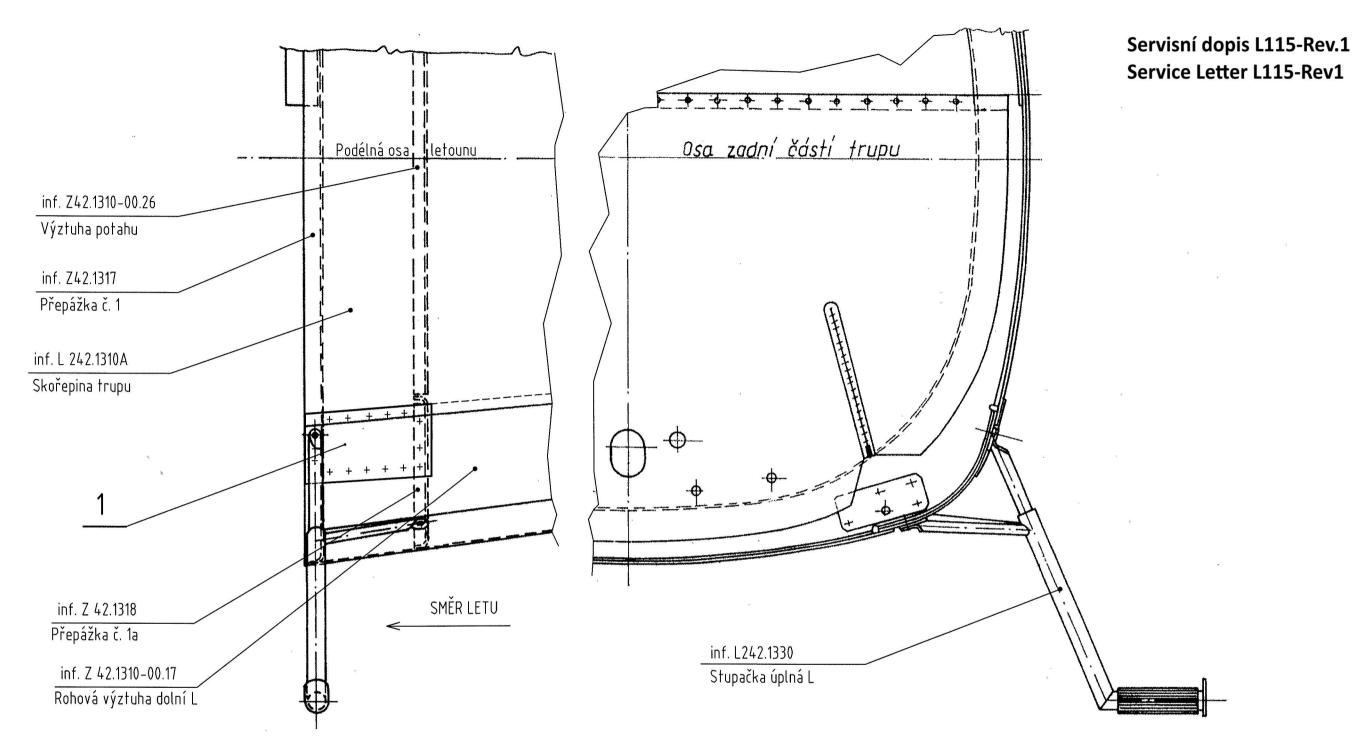

## **REASON:**

Due of detection of crack in bulkhead rim in rear part of fuselage and detection of cracks on L.H. or R.H. footstep bracket and pertinent cracks in skin of rear part of fuselage is determine repair procedures elaborated for individual S/N (see Enclosures No. 1 to No. 8 of this Service Letter):

- Unscrew the L.H. footstep eventually R.H footstep and remove from aircraft.
- Perform the appropriate repair of bulkhead event. repair of skin of rear part of fuselage according to procedures mentioned in enclosures No. 1 to No. 8 of this Service Letter.
- Put and rivet back the new strengthened footstep bracket (P/N No. Z142.1313D eventually Z142.1314D) into the original place on aircraft (the new strengthened footstep will be delivered on the customer order).